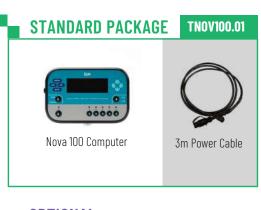

## Data Transfer

SD card for data transfer (Export) / USB connection for software updates