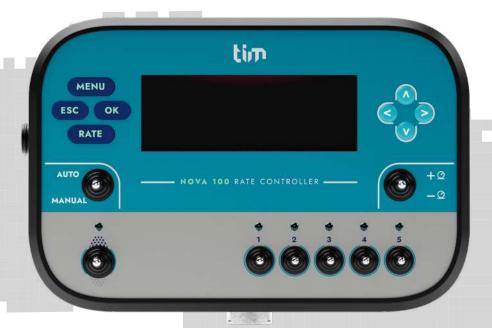

# NOVA 100 RATE CONTROLLER COMPUTER

# **GENERAL FEATURES**

# **Rate Controller**

Sustaining required application rate (It/ha) at all tractor speeds by using flowrate, pressure and speed sensors.

#### Large Display

20 x 4 character screen display for user friendly navigation

# Displayed Info

Application rate, Speed, Pressure, Flow rate, Sprayed quantity, Tank level, Area covered, Spraying duration, Distance covered.