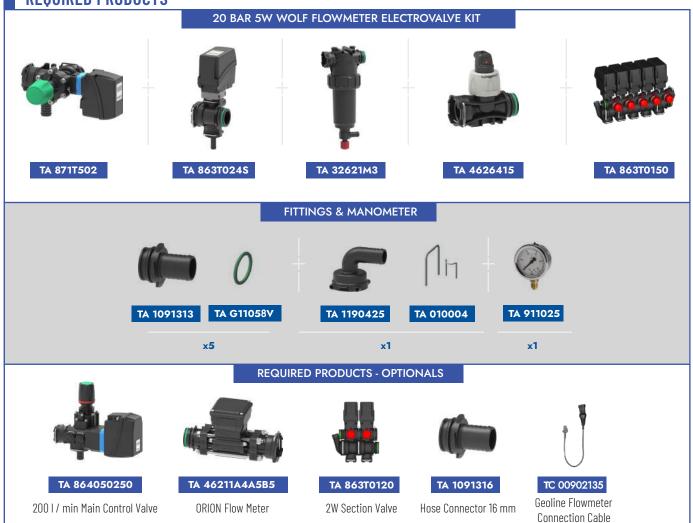

Spray Shut-off**

Spray stop below minimum set pressure and speed.

# Displayed Info

Application rate, Speed, Pressure, Flow rate, Sprayed quantity, Tank level, Area covered, Spraying duration, Distance covered.

#### Min-Max Pressure

Set Min-Max operating pressure, system will keep pressure at these intervals during spray job

### **Customized Nozzle Spacing**

Set customized nozzle spacing parameters to correctly regulate spray job for different nozzle spacing needs

## Efficient row-turn spraying

Prevents pressure loss in the system on restarting spray job at row turns

# **Infinite Job Summary**

Keeps data of total area covered and total spray amount starting from fist operation

## Data Transfer

SD card for data transfer (Export) / USB connection for software updates